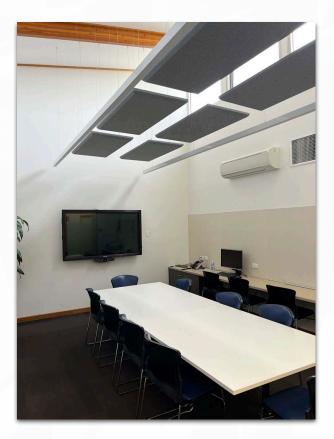

## The Solution

Integrated Audio Solutions conducted a site visit revealing flutter echo artifacts, due to the "live" walls and large glass window and door, complicated further by a high racked ceiling. Integrated Audio Solutions put forward a definitive low cost solution — Primacoustics Broadway panels, comprising of six (6) 122cm x 61cm x 5cm absorber panels. The panels where flown as a cloud configuration above the conference table, effectively lowering the rooms "ceiling" in the critical area.