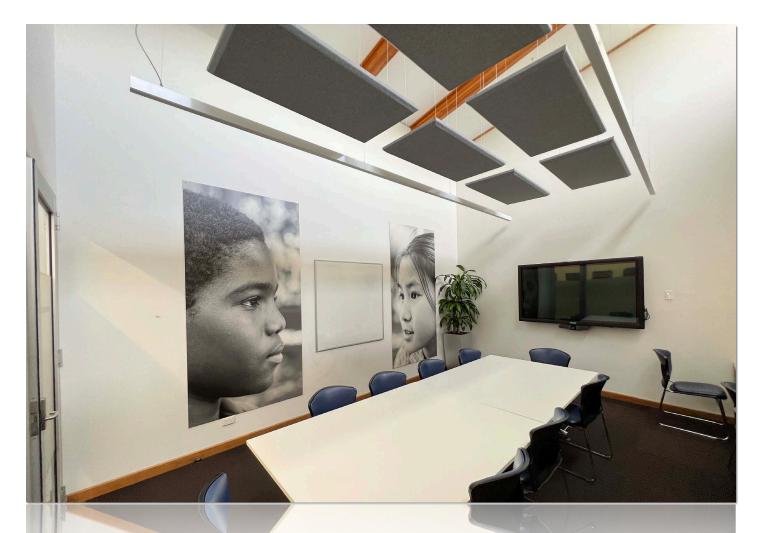

## The Brief

Teachers meeting room is unintelligible making it difficult for meeting attendees to clearly concentrate on core issues.

## The Solution

Integrated Audio Solutions conducted a site visit revealing flutter echo artifacts, due to the "live" walls and large glass window and door, complicated further by a high racked ceiling. Integrated Audio Solutions put forward a definitive low cost solution — Primacoustics Broadway panels, comprising of six (6) 122cm x 61cm x 5cm absorber panels. The panels where flown as a cloud configuration above the conference table, effectively lowering the rooms "ceiling" in the critical area.