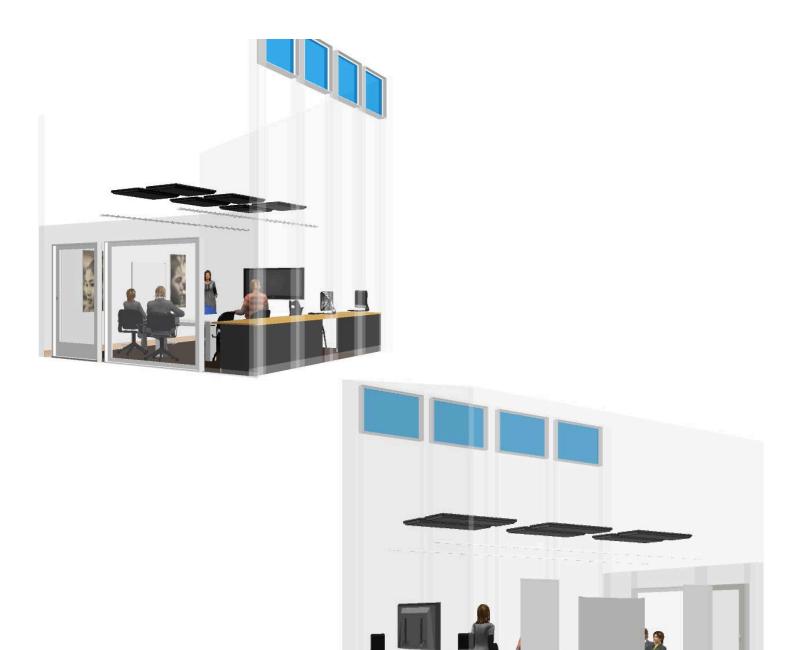

## The Solution

Integrated Audio Solutions conducted a site visit revealing flutter echo artifacts, due to the "live" walls and large glass window and door, complicated further by a high racked ceiling. Integrated Audio Solutions put forward a definitive low cost solution — Primacoustics Broadway panels, comprising of six (6) 122cm x 61cm x 5cm absorber panels. The panels where flown as a cloud configuration above the conference table, effectively lowering the rooms "ceiling" in the critical area.