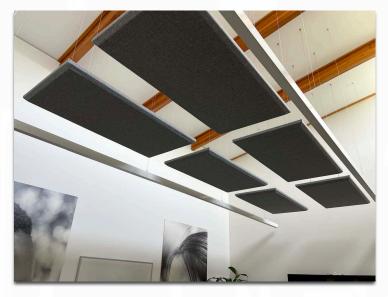

## The Solution

Integrated Audio Solutions conducted a site visit revealing flutter echo artifacts, due to the "live" walls and large glass window and door, complicated further by a high racked ceiling. Integrated Audio Solutions put forward a definitive low cost solution — Primacoustics Broadway panels, comprising of six (6) 122cm x 61cm x 5cm absorber panels. The panels where flown as a cloud configuration above the conference table, effectively lowering the rooms "ceiling" in the critical area.